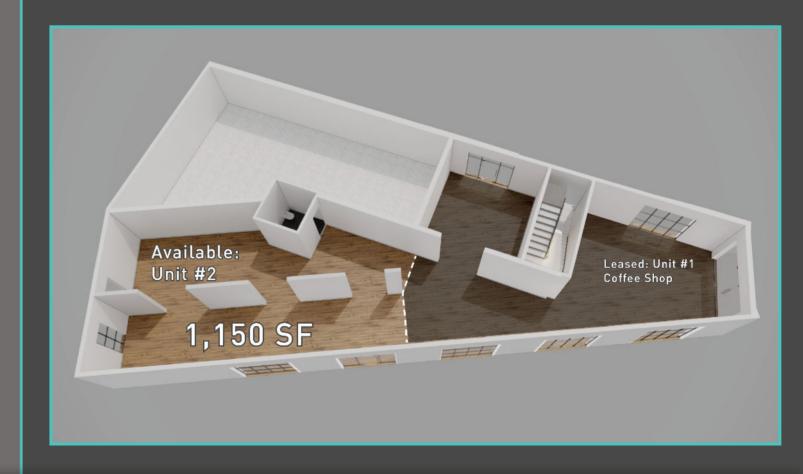

### **AVAILABLE NOW:**

The available ground floor commercial space offers 1,150 square feet and will be delivered move-in ready. Buildout is flexible depending on usage and the new construction offers a blank canvas for you to customize to fit your needs. You'll have the unique opportunity to create a space that is truly yours! NNN Lease. Zoning is CMX-2.

#### 1ST FLOOR UNIT #2:

| Space Available: | 1,150 SF     |
|------------------|--------------|
| Rental Rate:     | Upon Request |
| Date Available:  | NOW          |
| Service Type:    | Negotiable   |
| Space Type:      | New          |
| Space Use:       | Retail       |
| Lease Term:      | 12 Years     |

### // PROPERTY RENDERINGS