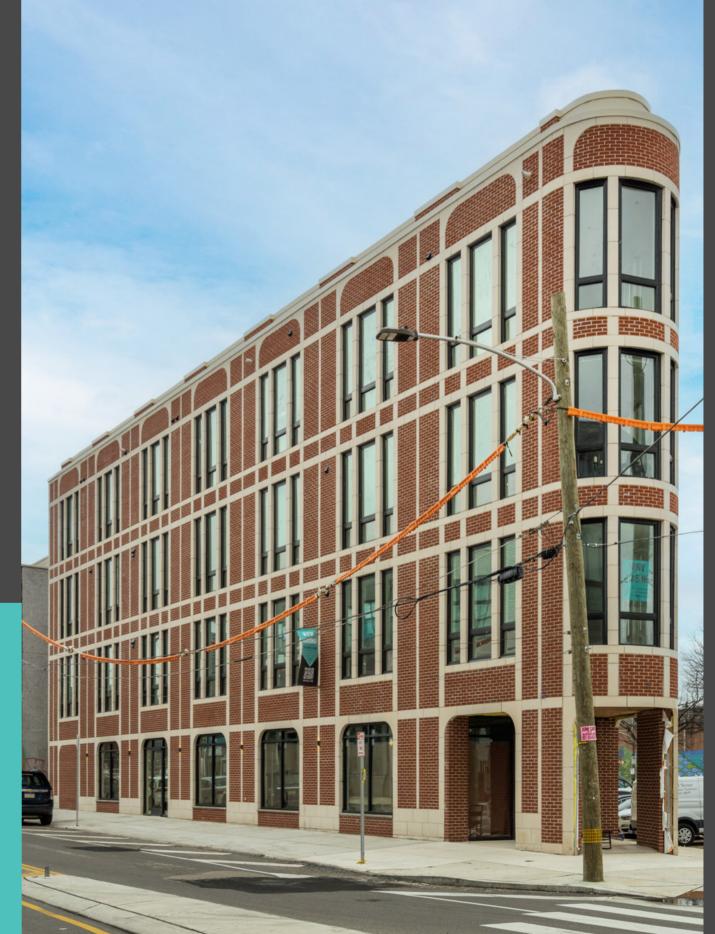

### // PROPERTY RENDERINGS

### **AVAILABLE NOW:**

The available ground floor commercial space offers 1,150 square feet and will be delivered move-in ready. Buildout is flexible depending on usage and the new construction offers a blank canvas for you to customize to fit your needs. You'll have the unique opportunity to create a space that is truly yours! NNN Lease. Zoning is CMX-2.

### TABLE OF CONTENTS

- **01.** LISTING OVERVIEW
- 04. LOCATION OVERVIEW
- 10. PROPERTY PHOTOS

AVAILABLE FOR LEASE: Welcome to 2401 Frankford Ave! The Fishtown Flatiron building is currently under construction and is tenant ready! This fantastic building offers 15 luxury residential units plus 2 commercial units. The massive ground floor commercial space offers 2,310 total square feet, with 1,150 still available to lease, and will be delivered move-in ready. Buildout is flexible depending on usage and the new construction offers a blank canvas for you to customize to fit your needs. You'll have the unique opportunity to create a space that is truly yours! NNN Lease. Zoning is CMX-2.