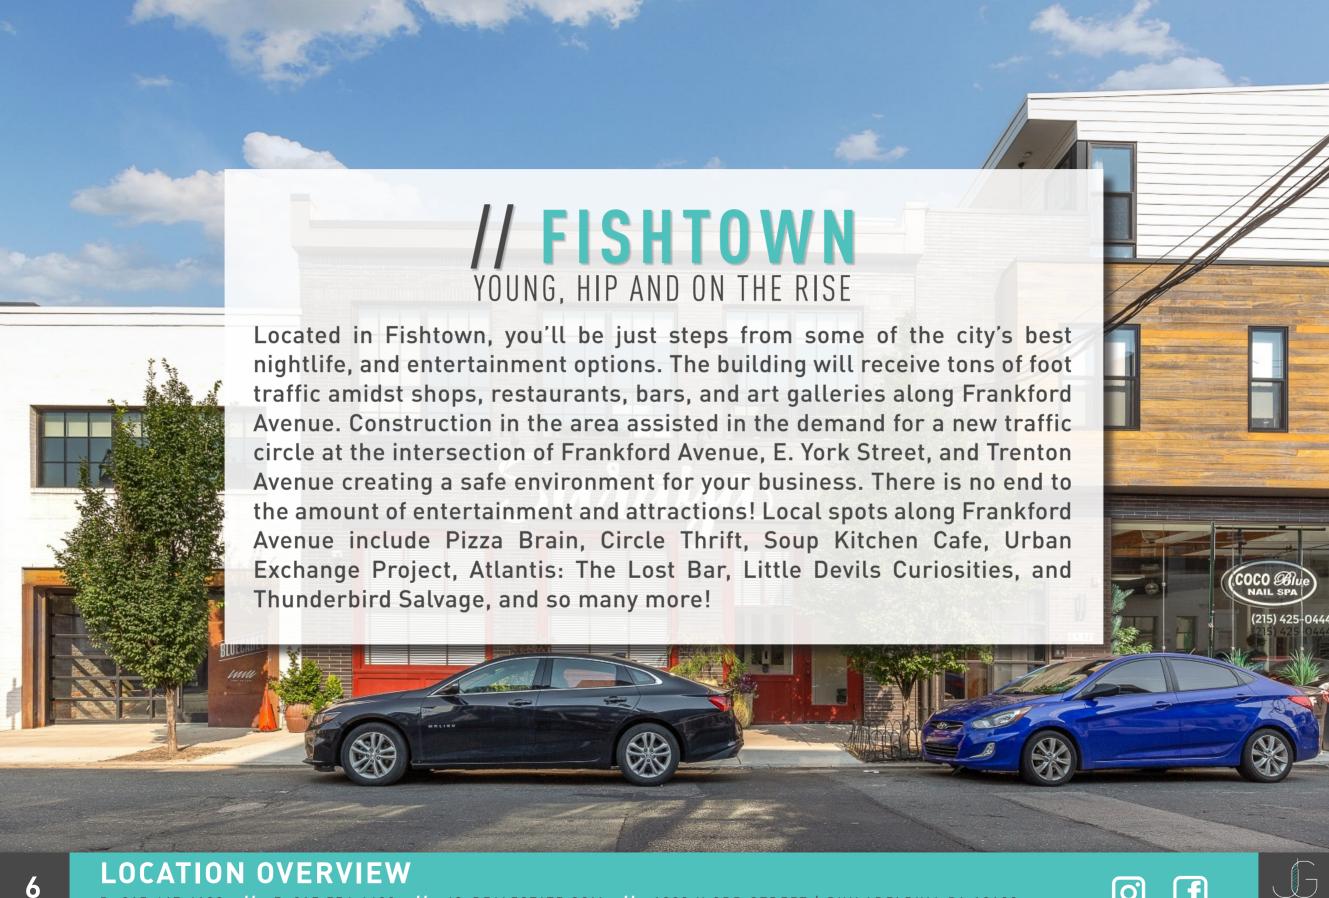

\$4,000/month NNN      |
|----------------------|------------------------|
| Property Type:       | Multifamily            |
| Property Subtype:    | Apartment              |
| Year Built:          | 2023                   |
| Construction Status: | Under Construction     |
| Walk Score ®:        | 94 (Walker's Paradise) |
| Transit Score ®:     | 71 (Excellent Transit) |
| Rental Rate Mo:      | Upon Request           |

#### 1ST FLOOR UNIT #2:

| Space Available: | 1,150 SF     |
|------------------|--------------|
| Rental Rate:     | Upon Request |
| Date Available:  | NOW          |
| Service Type:    | Negotiable   |
| Space Type:      | New          |
| Space Use:       | Retail       |
| Lease Term:      | 12 Years     |









## LOCATION OVERVIEW









FISHTOWN FLATIRON













### // IN THE NEIGHBORHOOD

- **11. MEMPHIS TAPROOM**
- 02. COOK AND SHAKER
- **13. PHILADELPHIA BREWING**
- 04. EVIL GENIUS BREWING COMPANY
- **05. CIRCLES AND SQUARES**
- 06. TINA'S TACOS
- 07. FRANNY LOU'S PORCH
- 08. LOCO PEZ
- **COLD STONE CREAMERY**
- 10. STOCKS BAKERY
- 11. KITTY'S LUNCHEONETTE
- 12. HINGE CAFE
- 13. FORIN CAFE
- **GREEN EGG'S CAFE**
- 15. NORRIS SQUARE PARK
- 16. ARAMINGO SQUARE
- 17. URBAN EXCHANGE PROJECT
- 18. CIRCLE THRIFT
- 19. RIVERWARDS PRODUCE
- 20. AMALGAM COMICS & COFFEEHOUSE
- 21. DANIEL GRACIE ACADEMY JIU-JITSU









### // PROPERTY RENDERINGS













### // PROPERTY PHOTOS















## FISHTOWN FLATIRON

FOR LEASE: 1,150 SF COMMERCIAL SPACE



### EXCLUSIVELY LISTED BY:

### CHARLES MERTZ

DIRECTOR OF SALES
0: +1 (215)-467-4100
D