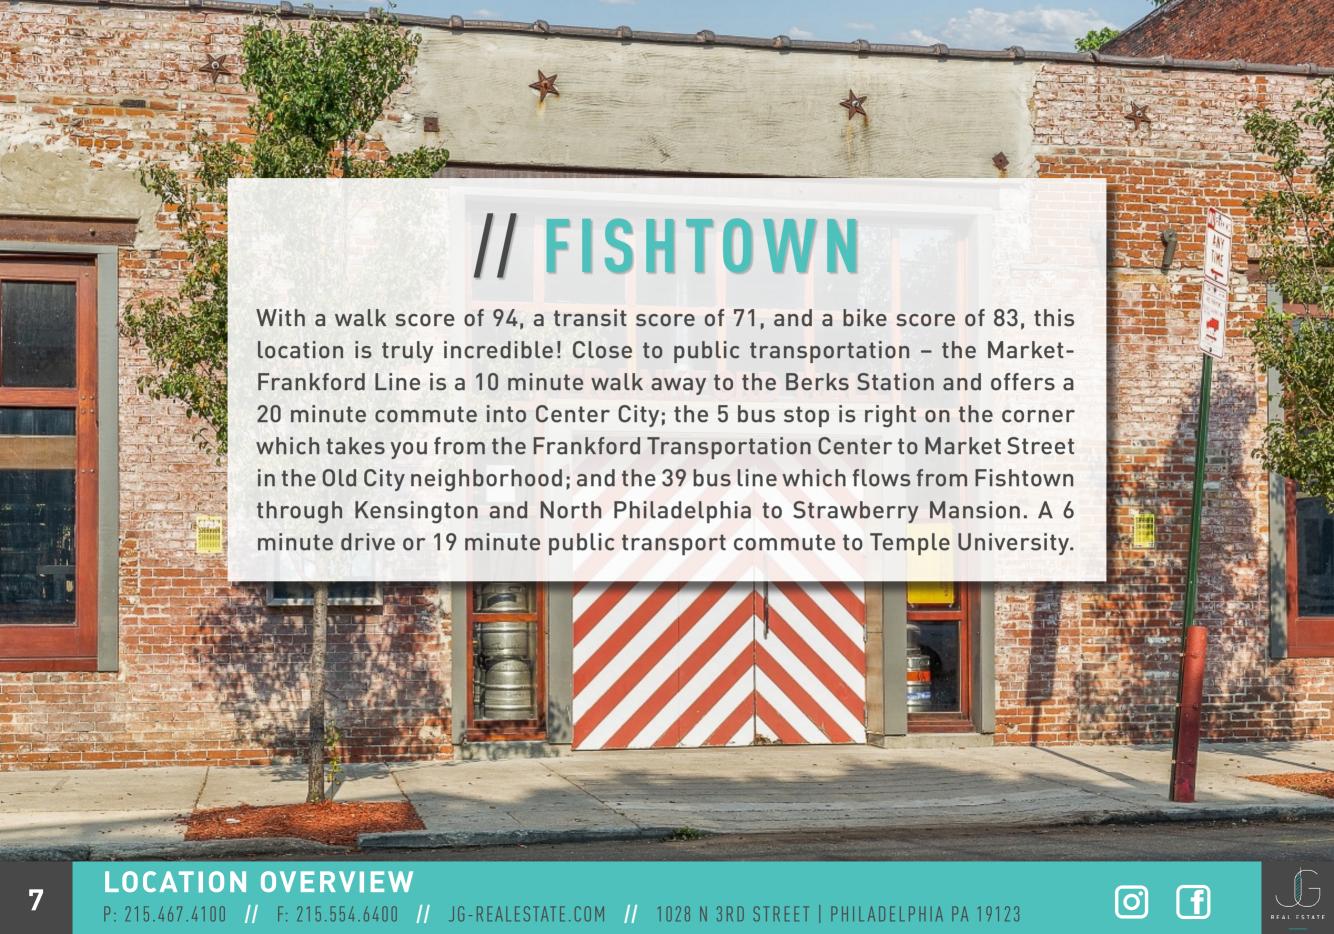

#### **BUILDING OVERVIEW:**

| Rental Rate:         | \$4,000/month NNN      |
|----------------------|------------------------|
| Property Type:       | Multifamily            |
| Property Subtype:    | Apartment              |
| Year Built:          | 2023                   |
| Construction Status: | Under Construction     |
| Walk Score ®:        | 94 (Walker's Paradise) |
| Transit Score ®:     | 71 (Excellent Transit) |
| Rental Rate Mo:      | Upon Request           |