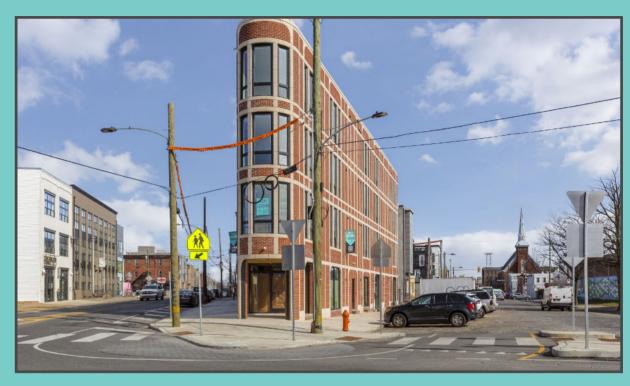

Type:      | New          |
| Space Use:       | Retail       |
| Lease Term:      | 12 Years     |









## LOCATION OVERVIEW









FISHTOWN FLATIRON













### // IN THE NEIGHBORHOOD

- **11. MEMPHIS TAPROOM**
- 02. COOK AND SHAKER
- **13. PHILADELPHIA BREWING**
- 04. EVIL GENIUS BREWING COMPANY
- **05. CIRCLES AND SQUARES**
- 06. TINA'S TACOS
- 07. FRANNY LOU'S PORCH
- 08. LOCO PEZ
- **COLD STONE CREAMERY**
- 10. STOCKS BAKERY
- 11. KITTY'S LUNCHEONETTE
- 12. HINGE CAFE
- 13. FORIN CAFE
- **GREEN EGG'S CAFE**
- 15. NORRIS SQUARE PARK
- 16. ARAMINGO SQUARE
- 17. URBAN EXCHANGE PROJECT
- 18. CIRCLE THRIFT
- 19. RIVERWARDS PRODUCE
- 20. AMALGAM COMICS & COFFEEHOUSE
- 21. DANIEL GRACIE ACADEMY JIU-JITSU









### // PROPERTY RENDERINGS













### // PROPERTY PHOTOS















## FISHTOWN FLATIRON

FOR LEASE: 1,150 SF COMMERCIAL SPACE



### EXCLUSIVELY LISTED BY:

### CHARLES MERTZ

DIRECTOR OF SALES
0: +1 (215)-467-4100
D: +1 (215)-642-8813
SALES@JG-REALESTATE.COM