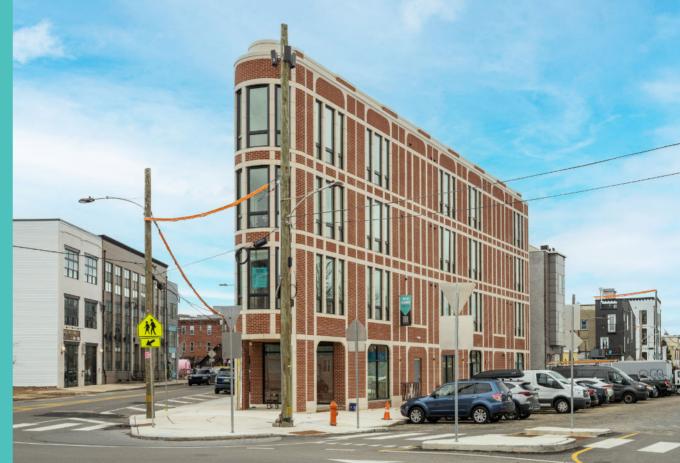

# FISHTOWN FLATIRON

AVAILABLE NOW FOR LEASE: 1,150 SF COMMERCIAL SPACE

## 2401 Frankford Avenue PHILADELPHIA









# FISHTOWN FLATIRON





### TABLE OF CONTENTS

- **01.** LISTING OVERVIEW
- 04. LOCATION OVERVIEW
- 10. PROPERTY PHOTOS





AVAILABLE FOR LEASE: Welcome to 2401 Frankford Ave! The Fishtown Flatiron building is currently under construction and is tenant ready! This fantastic building offers 15 luxury residential units plus 2 commercial units. The massive ground floor commercial space offers 2,310 total square feet, with 1,150 still available to lease, and will be delivered move-in ready. Buildout is flexible depending on usage and the new construction offers a blank canvas for you to customize to fit your needs. You'll have the unique opportunity to create a space that is truly yours! NNN Lease. Zoning is CMX-2.

1,150 **SQUARE FEET**  **FISHTOWN NEIGHBORHOOD** 

NNN **LEASE TYPE** 











1,150 SQUARE FEET