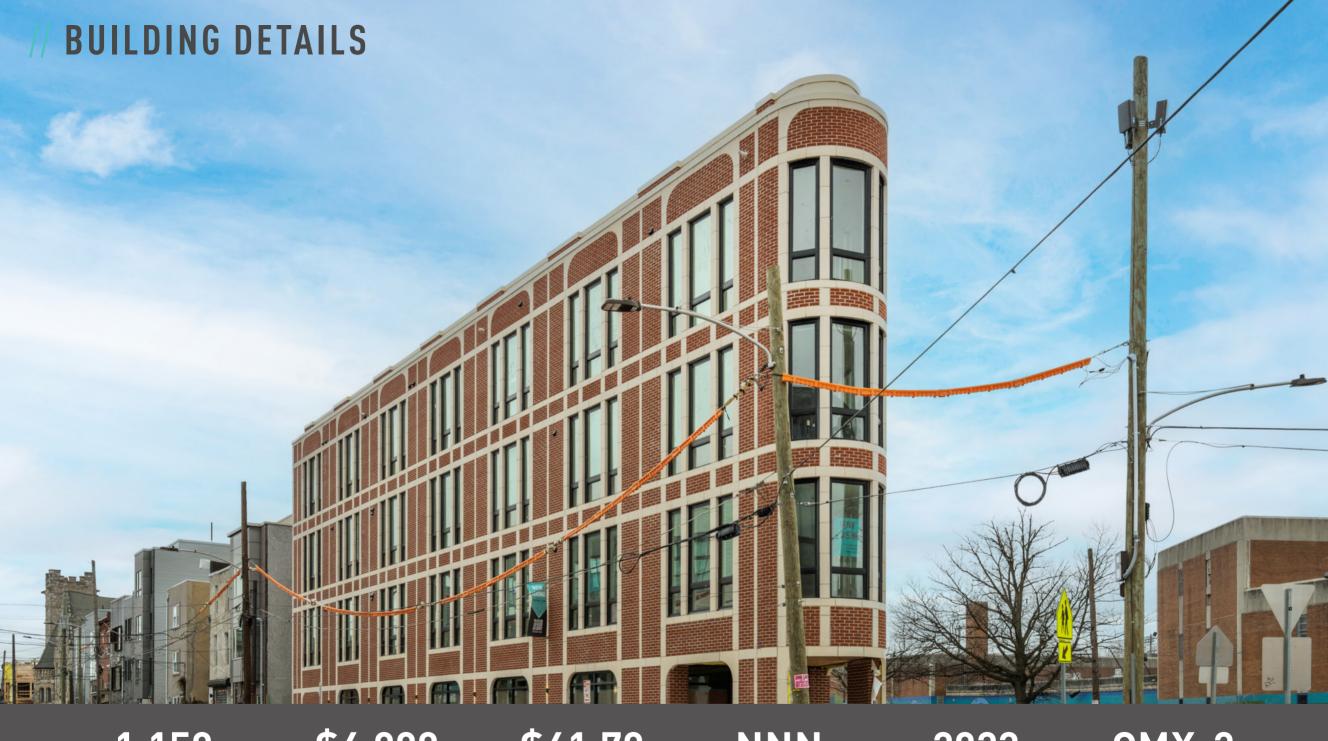

# FISHTOWN FLATIRON

AVAILABLE NOW FOR LEASE: 1,150 SF COMMERCIAL SPACE

# FISHTOWN FLATIRON

1,150 **SQUARE FEET**  **FISHTOWN NEIGHBORHOOD** 

NNN **LEASE TYPE** 

1,150 SQUARE FEET

\$4,000 RENT **\$41.70** RENT SF / YR

**NNN** LEASE TYPE **2023** YEAR BUILT CMX-2 ZONING