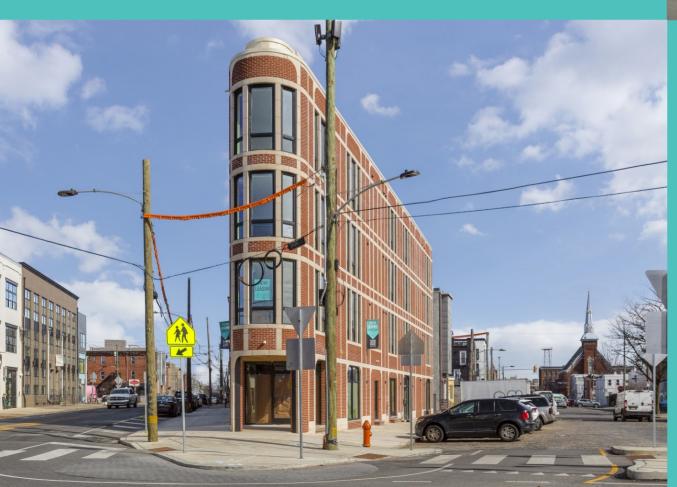

# FISHTOWN FLATIRON

AVAILABLE NOW FOR LEASE: 1,150 SF COMMERCIAL SPACE

## 2401 Frankford Avenue PHILADELPHIA









# FISHTOWN FLATIRON





### TABLE OF CONTENTS

- **01.** LISTING OVERVIEW
- 04. LOCATION OVERVIEW
- 10. PROPERTY PHOTOS





AVAILABLE FOR LEASE: Welcome to 2401 Frankford Ave! The Fishtown Flatiron building is currently under construction and is tenant ready! This fantastic building offers 15 luxury residential units plus 2 commercial units. The massive ground floor commercial space offers 2,310 total square feet, with 1,150 still available to lease, and will be delivered move-in ready. Buildout is flexible depending on usage and the new construction offers a blank canvas for you to customize to fit your needs. You'll have the unique opportunity to create a space that is truly yours! NNN Lease. Zoning is CMX-2.

1,150 **SQUARE FEET**  **FISHTOWN NEIGHBORHOOD** 

NNN **LEASE TYPE** 











1,150 SQUARE FE