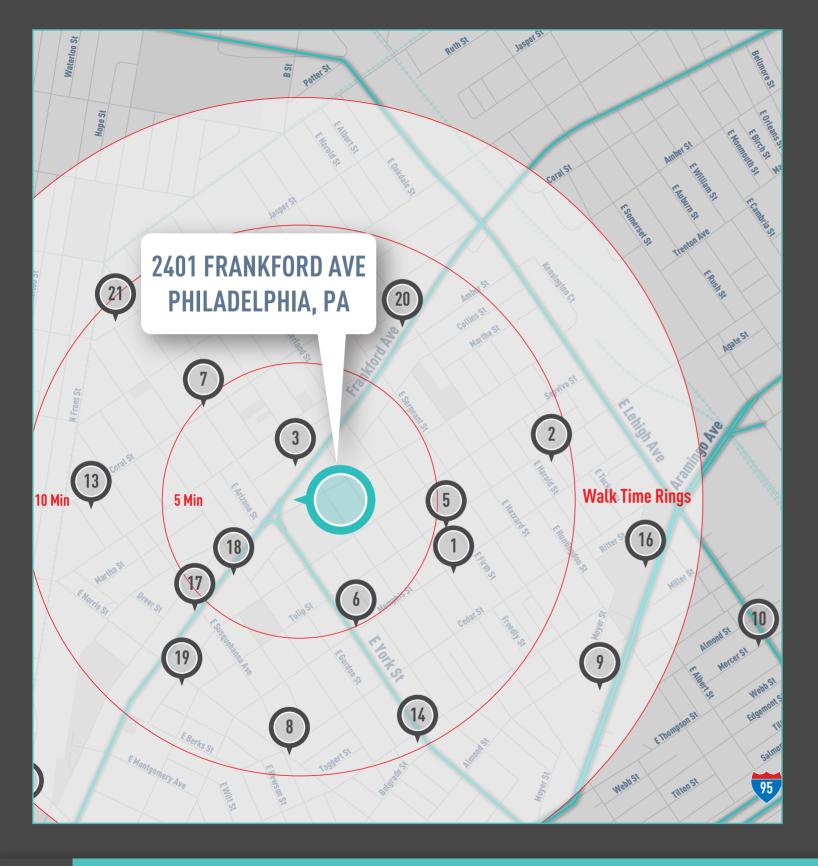

### // IN THE NEIGHBORHOOD

- **11. MEMPHIS TAPROOM**
- 02. COOK AND SHAKER
- **13. PHILADELPHIA BREWING**
- 04. EVIL GENIUS BREWING COMPANY
- **05. CIRCLES AND SQUARES**
- 06. TINA'S TACOS
- 07. FRANNY LOU'S PORCH
- 08. LOCO PEZ
- **COLD STONE CREAMERY**
- 10. STOCKS BAKERY
- 11. KITTY'S LUNCHEONETTE
- 12. HINGE CAFE
- 13. FORIN CAFE
- **GREEN EGG'S CAFE**
- 15. NORRIS SQUARE PARK
- 16. ARAMINGO SQUARE
- 17. URBAN EXCHANGE PROJECT
- 18. CIRCLE THRIFT
- 19. RIVERWARDS PRODUCE
- 20. AMALGAM COMICS & COFFEEHOUSE
- 21. DANIEL GRACIE ACADEMY JIU-JITSU