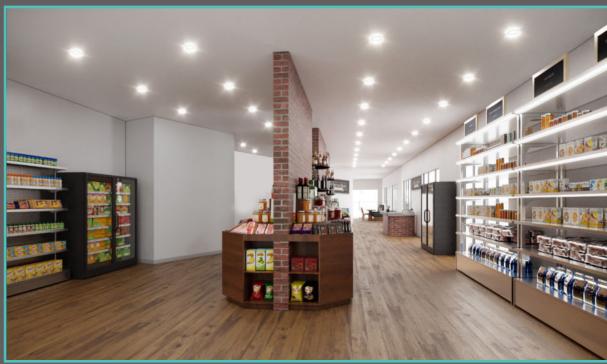

ype:    | Negotiable   |
| Space Type:      | New          |
| Space Use:       | Retail       |
| Lease Term:      | 12 Years     |









## LOCATION OVERVIEW









FISHTOWN FLATIRON













### // IN THE NEIGHBORHOOD

- **11. MEMPHIS TAPROOM**
- 02. COOK AND SHAKER
- **13. PHILADELPHIA BREWING**
- 04. EVIL GENIUS BREWING COMPANY
- **05. CIRCLES AND SQUARES**
- 06. TINA'S TACOS
- 07. FRANNY LOU'S PORCH
- 08. LOCO PEZ
- **COLD STONE CREAMERY**
- 10. STOCKS BAKERY
- 11. KITTY'S LUNCHEONETTE
- 12. HINGE CAFE
- 13. FORIN CAFE
- **GREEN EGG'S CAFE**
- 15. NORRIS SQUARE PARK
- 16. ARAMINGO SQUARE
- 17. URBAN EXCHANGE PROJECT
- 18. CIRCLE THRIFT
- 19. RIVERWARDS PRODUCE
- 20. AMALGAM COMICS & COFFEEHOUSE
- 21. DANIEL GRACIE ACADEMY JIU-JITSU









### // PROPERTY RENDERINGS













### // PROPERTY PHOTOS















## FISHTOWN FLATIRON

FOR LEASE: 1,150 SF COMMERCIAL SPACE



### EXCLUSIVELY LISTED BY:

### CHARLES MERTZ

DIRECTOR OF SALES
0: +1 (215)-467-4100
D: +1 (215)-642-8813
SALES@JG-REALESTATE.COM