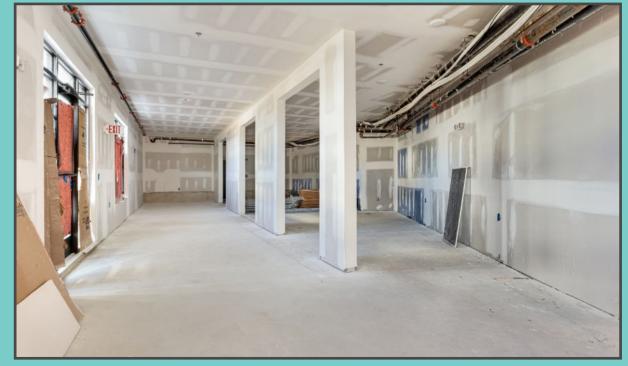

### // PROPERTY PHOTOS

### **AVAILABLE NOW:**

The available ground floor commercial space offers 1,150 square feet and will be delivered move-in ready. Buildout is flexible depending on usage and the new construction offers a blank canvas for you to customize to fit your needs. You'll have the unique opportunity to create a space that is truly yours! NNN Lease. Zoning is CMX-2.