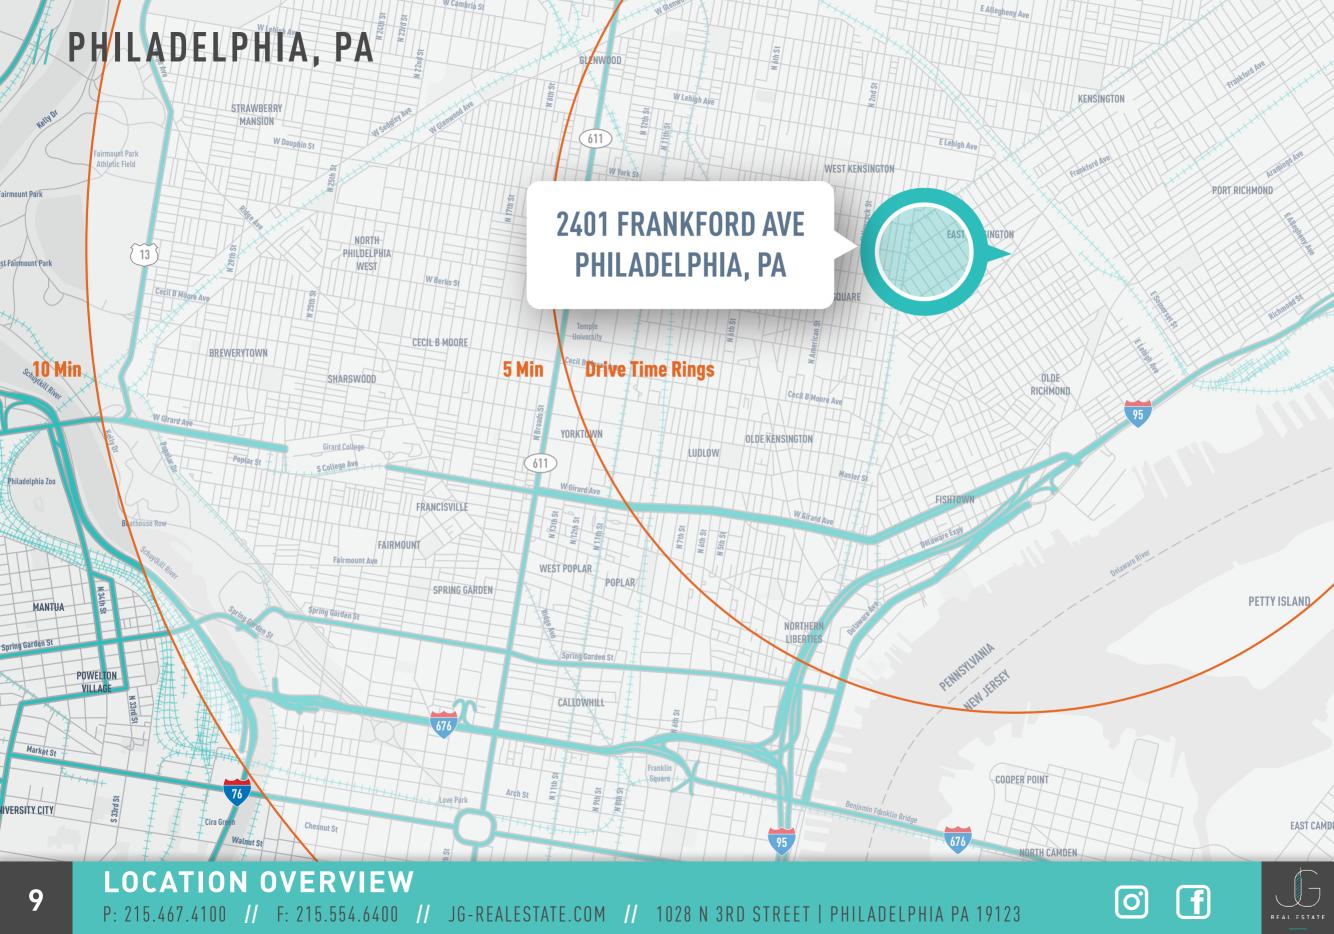

lable:  | NOW          |
| Service Type:    | Negotiable   |
| Space Type:      | New          |
| Space Use:       | Retail       |
| Lease Term:      | 12 Years     |









## LOCATION OVERVIEW









FISHTOWN FLATIRON













### // IN THE NEIGHBORHOOD

- **11. MEMPHIS TAPROOM**
- 02. COOK AND SHAKER
- **13. PHILADELPHIA BREWING**
- 04. EVIL GENIUS BREWING COMPANY
- **05. CIRCLES AND SQUARES**
- 06. TINA'S TACOS
- 07. FRANNY LOU'S PORCH
- 08. LOCO PEZ
- **COLD STONE CREAMERY**
- 10. STOCKS BAKERY
- 11. KITTY'S LUNCHEONETTE
- 12. HINGE CAFE
- 13. FORIN CAFE
- **GREEN EGG'S CAFE**
- 15. NORRIS SQUARE PARK
- 16. ARAMINGO SQUARE
- 17. URBAN EXCHANGE PROJECT
- 18. CIRCLE THRIFT
- 19. RIVERWARDS PRODUCE
- 20. AMALGAM COMICS & COFFEEHOUSE
- 21. DANIEL GRACIE ACADEMY JIU-JITSU









### // PROPERTY RENDERINGS













### // PROPERTY PHOTOS















## FISHTOWN FLATIRON

FOR LEASE: 1,150 SF COMMERCIAL SPACE



### EXCLUSIVELY LISTED BY:

### CHARLES MERTZ

DIRECTOR OF SALES
0: +1 (215)-467-4100
D: +1 (215)-642-8813
SALES@JG-REALESTATE.COM