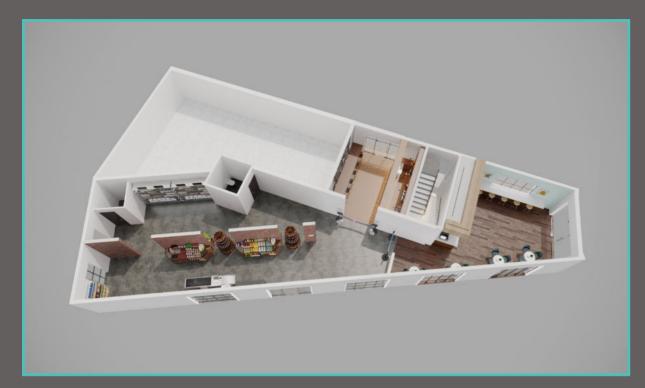

vice Type:    | Negotiable   |
| Space Type:      | New          |
| Space Use:       | Retail       |
| Lease Term:      | 12 Years     |









## LOCATION OVERVIEW









FISHTOWN FLATIRON













### // IN THE NEIGHBORHOOD

- **11. MEMPHIS TAPROOM**
- 02. COOK AND SHAKER
- **13. PHILADELPHIA BREWING**
- 04. EVIL GENIUS BREWING COMPANY
- **05. CIRCLES AND SQUARES**
- 06. TINA'S TACOS
- 07. FRANNY LOU'S PORCH
- 08. LOCO PEZ
- **COLD STONE CREAMERY**
- 10. STOCKS BAKERY
- 11. KITTY'S LUNCHEONETTE
- 12. HINGE CAFE
- 13. FORIN CAFE
- **GREEN EGG'S CAFE**
- 15. NORRIS SQUARE PARK
- 16. ARAMINGO SQUARE
- 17. URBAN EXCHANGE PROJECT
- 18. CIRCLE THRIFT
- 19. RIVERWARDS PRODUCE
- 20. AMALGAM COMICS & COFFEEHOUSE
- 21. DANIEL GRACIE ACADEMY JIU-JITSU









### // PROPERTY RENDERINGS













### // PROPERTY PHOTOS















## FISHTOWN FLATIRON

FOR LEASE: 1,150 SF COMMERCIAL SPACE



### EXCLUSIVELY LISTED BY:

### CHARLES MERTZ

DIRECTOR OF SALES
0: +1 (215)-467-4100
D: +1 (215)-642-8813
SALES@JG-REALESTATE.COM