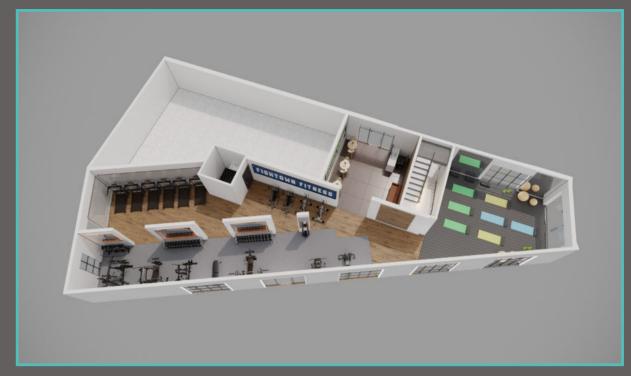

ce Type:    | Negotiable   |
| Space Type:      | New          |
| Space Use:       | Retail       |
| Lease Term:      | 12 Years     |









## LOCATION OVERVIEW









FISHTOWN FLATIRON













### // IN THE NEIGHBORHOOD

- **11. MEMPHIS TAPROOM**
- 02. COOK AND SHAKER
- **13. PHILADELPHIA BREWING**
- 04. EVIL GENIUS BREWING COMPANY
- **05. CIRCLES AND SQUARES**
- 06. TINA'S TACOS
- 07. FRANNY LOU'S PORCH
- 08. LOCO PEZ
- **COLD STONE CREAMERY**
- 10. STOCKS BAKERY
- 11. KITTY'S LUNCHEONETTE
- 12. HINGE CAFE
- 13. FORIN CAFE
- **GREEN EGG'S CAFE**
- 15. NORRIS SQUARE PARK
- 16. ARAMINGO SQUARE
- 17. URBAN EXCHANGE PROJECT
- 18. CIRCLE THRIFT
- 19. RIVERWARDS PRODUCE
- 20. AMALGAM COMICS & COFFEEHOUSE
- 21. DANIEL GRACIE ACADEMY JIU-JITSU









### // PROPERTY RENDERINGS













### // PROPERTY PHOTOS















## FISHTOWN FLATIRON

FOR LEASE: 1,150 SF COMMERCIAL SPACE



### EXCLUSIVELY LISTED BY:

### CHARLES MERTZ

DIRECTOR OF SALES
0: +1 (215)-467-4100
D: +1 (215)-642-8813
SALES@JG-REALESTATE.COM